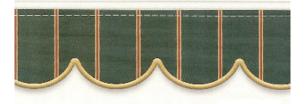

## Valance Style Options, Based on models:

- SunCover 4000: Wave is the only valance cut option.
- SunCover 5000: Select from any style shown.

**WAVE - Valance Cut** \*Only option for the SunCover 4000 \*Availa

\*Available on the SunCover 5000

STRAIGHT - Valance Cut \*Available on the SunCover 5000 ONLY

**PYRAMID - Valance Cut** \*Available on the SunCover 5000 ONLY

SCALLOP - Valance Cut \*Available on the SunCover 5000 ONLY