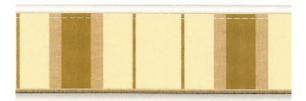

\*Available on the SunCover 5000

STRAIGHT - Valance Cut \*Available on the SunCover 5000 ONLY

**PYRAMID - Valance Cut** \*Available on the SunCover 5000 ONLY

SCALLOP - Valance Cut \*Available on the SunCover 5000 ONLY