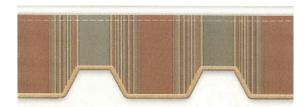

## SunCover 4000 & 5000 Fabric Valance Options

The valance is located on the front of the awning which provides additional solar protection. The valance slides into a track on the front bar and measures 8 inches long. Depending on the model you select, you can choose from different valance cut styles and braid color options.

You can also simply select "Best Match" and our seamstress will choose the best color match for the fabric you select.

## Valance Style Options, Based on models:

- SunCover 4000: Wave is the only valance cut option.
- SunCover 5000: Select from any style shown.





**WAVE - Valance Cut** \*Only option for the SunCover 4000 \*Availa

\*Available on the SunCover 5000



STRAIGHT - Valance Cut \*Available on the SunCover 5000 ONLY



**PYRAMID - Valance Cut** \*Available on the SunCover 5000 ONLY



SCALLOP - Valance Cut \*Available on the SunCover 5000 ONLY



**NOTCHED - Valance Cut** \*Available on the SunCover 5000 ONLY