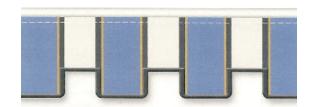

\*Available on the SunCover 5000

STRAIGHT - Valance Cut \*Available on the SunCover 5000 ONLY

**PYRAMID - Valance Cut** \*Available on the SunCover 5000 ONLY

SCALLOP - Valance Cut \*Available on the SunCover 5000 ONLY

**NOTCHED - Valance Cut** \*Available on the SunCover 5000 ONLY