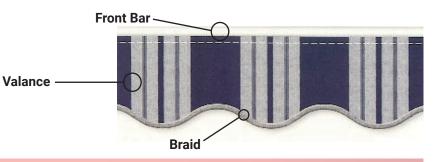

## SunCover 4000 & 5000 Fabric Valance Options

The valance is located on the front of the awning which provides additional solar protection. The valance slides into a track on the front bar and measures 8 inches long. Depending on the model you select, you can choose from different valance cut styles and braid color options.

## Valance Style Options, Based on models:

- SunCover 4000: Wave is the only valance cut option.
- SunCover 5000: Select from any style shown.

**WAVE - Valance Cut** \*Only option for the SunCover 4000 \*Availa