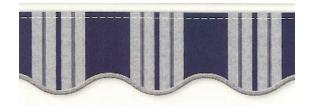

## Valance Style Options, Based on models:

- SunCover 4000: Wave is the only valance cut option.
- SunCover 5000: Select from any style shown.

**WAVE - Valance Cut** \*Only option for the SunCover 4000 \*Availa