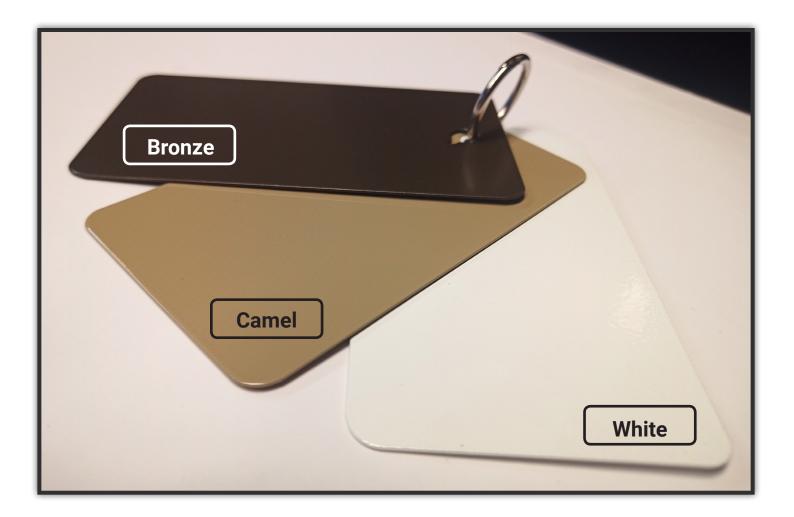

**The SunCover SC4000** framework components have been pretreated before being powder coated. This unit is available in **White and Camel** hardware colors. This finish is warranted for 5 years.

**The SunCover SC5000** framework, like the SC4000 is pretreated before the powder coating is applied. The powder coated finish is available in **White, Camel & Bronze**. This durable finish is also warrantied for 5 years - see actual warranty for details.