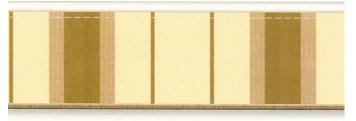

## Valance Style Options, Based on models:

WAVE Valance Cut available on the SunCover 5000 only valance for SunCover 1000/4000

STRAIGHT Valance Cut available on the SunCover 5000 only

SCALLOP Valance Cut available on the SunCover 5000