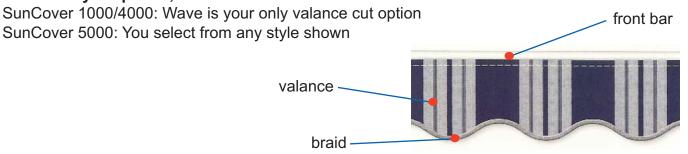

## **DIY SunCover Fabric Valance Options**

The valance is located on the front of the awning which provides additional solar protection. The valance slides into a track on the front bar and measures 8 inches long. Depending on the model you select, you can choose from different valance cut styles and braid color options. You can also simply select "Best Match" and our seamstress will choose the best color match for the fabric you select.

## Valance Style Options, Based on models:

WAVE Valance Cut available on the SunCover 5000 only valance for SunCover 1000/4000

STRAIGHT Valance Cut available on the SunCover 5000 only

SCALLOP Valance Cut available on the SunCover 5000