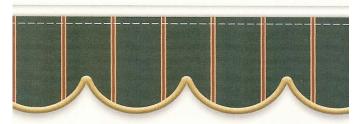

## Valance Style Options, Based on models:

WAVE Valance Cut available on the SunCover 5000 only valance for SunCover 1000/4000

STRAIGHT Valance Cut available on the SunCover 5000 only

SCALLOP Valance Cut available on the SunCover 5000