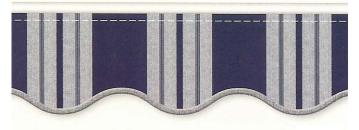

## Valance Style Options, Based on models:

WAVE Valance Cut available on the SunCover 5000 only valance for SunCover 1000/4000

STRAIGHT Valance Cut available on the SunCover 5000 only

SCALLOP Valance Cut available on the SunCover 5000